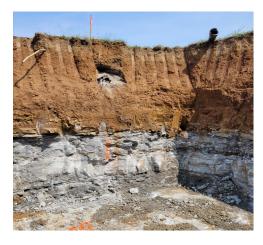

#### Bedrock

The 12' diving well will be located on a solid layer of bedrock. Marrillia has been working hard to remove enough rock to achieve full depth for the diving well and main drain.

### **Completed Tasks**

- Pool footprint excavated
- Soil compaction complete
- Bedrock removed from diving well location