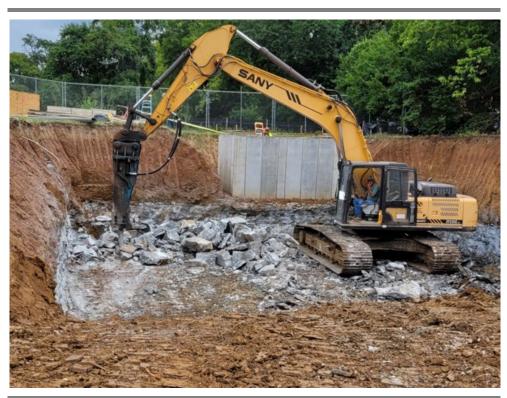

#### Bedrock

The 12' diving well will be located on a solid layer of bedrock. Marrillia has been working hard to remove enough rock to achieve full depth for the diving well and main drain.

### **Completed Tasks**

- Pool footprint excavated
- Soil compaction complete
- Bedrock removed from diving well location