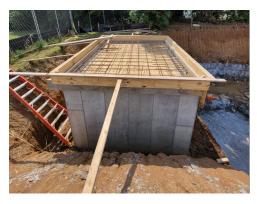

#### Surge Tank

The surge tank is a vital part of any commercial pool. The tank stores additional water from the pool to feed the recirculation pumps. Water drains from the pool to the tank, then travels through pumps for treatment before returning to the pool.

## **Ongoing Tasks**

- Pool wall foundation being formed; concrete pour to follow.
- Surge tank lid installation ongoing
- Excavation of pump house foundation underway