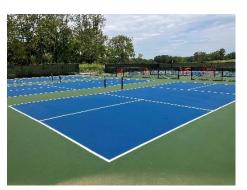

#### AUGUST 2024

# CARDINAL RUN PARK NORTH UPDATE

# **DEVELOPMENT IN PROGRESS**



#### **Restroom Building**

- Located next to the playground
- Exterior block installation complete
- Interior wall installation 50% complete
- Plumbing installation rough-in complete
- Electrical installation rough-in ongoing



#### Site Furniture

- Installation ongoing
- Paved Multi-Use Trail 7 benches
- Basketball Court 2 benches
- Pickleball Courts 8 benches
- Dog Park 4 benches
- Trash & recycle receptacles throughout park



## **Pickleball Courts**

Six pickleball courts 100% complete



### **Upcoming Tasks**

- Irrigation system installation
- Complete mowed walking trail excavation
- Complete playground vendor selection
- Establish final grade around roads, trails and parking lots
- Complete ADA concrete parking pads and sidewalks
- Park opens Spring 2025