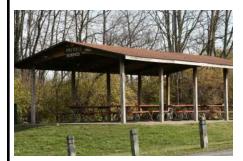

## Veterans Park Picnic Shelters

Four shelters are available by reservation at Veterans Park. All will accommodate up to 50 persons and have parking nearby.

The shelters are complete with bar-b-q grills and picnic tables. Parking is available nearby. Indoor restroom facilities are available.

Note: All rentals require a written permit.

Rental Rate: \$50 per day

Additional picnic tables and grills are located throughout the park in the summer months

Shelter #1

Shelter #3

Shelter #4

PARKS & RECREATION LEXINGTON, KY