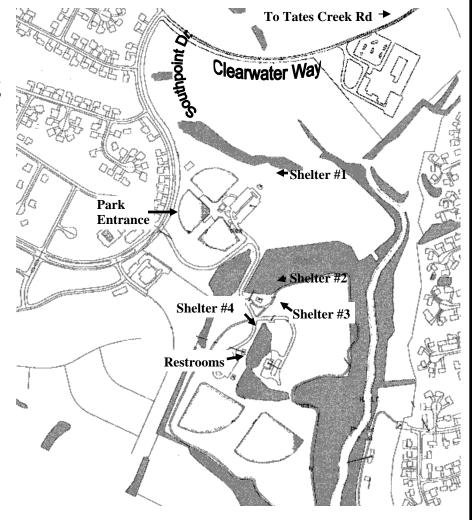

## Veterans Park Picnic Shelters

Four shelters are available by reservation at Veterans Park. All will accommodate up to 50 persons and have parking nearby.

The shelters are complete with bar-b-q grills and picnic tables. Parking is available nearby. Indoor restroom facilities are available.

Note: All rentals require a written permit.

Rental Rate: \$50 per day

Additional picnic tables and grills are located throughout the park in the summer months

Shelter #1

Shelter #3

Shelter #4

PARKS & RECREATION LEXINGTON, KY