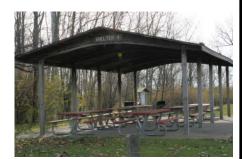

## Veterans Park Picnic Shelters

Four shelters are available by reservation at Veterans Park. All will accommodate up to 50 persons and have parking nearby.

The shelters are complete with bar-b-q grills and picnic tables. Parking is available nearby. Indoor restroom facilities are available.

Note: All rentals require a written permit.

Rental Rate: \$50 per day

Additional picnic tables and grills are located throughout the park in the summer months

Shelter #1

Shelter #3

Shelter #4

PARKS & RECREATION LEXINGTON, KY