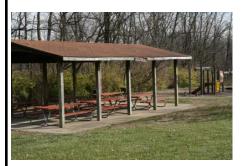

## Veterans Park Picnic Shelters

Four shelters are available by reservation at Veterans Park. All will accommodate up to 50 persons and have parking nearby.

The shelters are complete with bar-b-q grills and picnic tables. Parking is available nearby. Indoor restroom facilities are available.

Note: All rentals require a written permit.

Rental Rate: \$50 per day

Additional picnic tables and grills are located throughout the park in the summer months

Shelter #1

Shelter #3

Shelter #4

PARKS & RECREATION LEXINGTON, KY