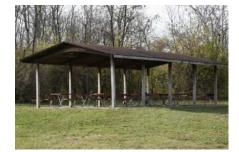

## Veterans Park Picnic Shelters

Four shelters are available by reservation at Veterans Park. All will accommodate up to 50 persons and have parking nearby.

The shelters are complete with bar-b-q grills and picnic tables. Parking is available nearby. Indoor restroom facilities are available.

Note: All rentals require a written permit.

Rental Rate: \$50 per day

Additional picnic tables and grills are located throughout the park in the summer months

Shelter #1

Shelter #3

Shelter #4

PARKS & RECREATION LEXINGTON, KY